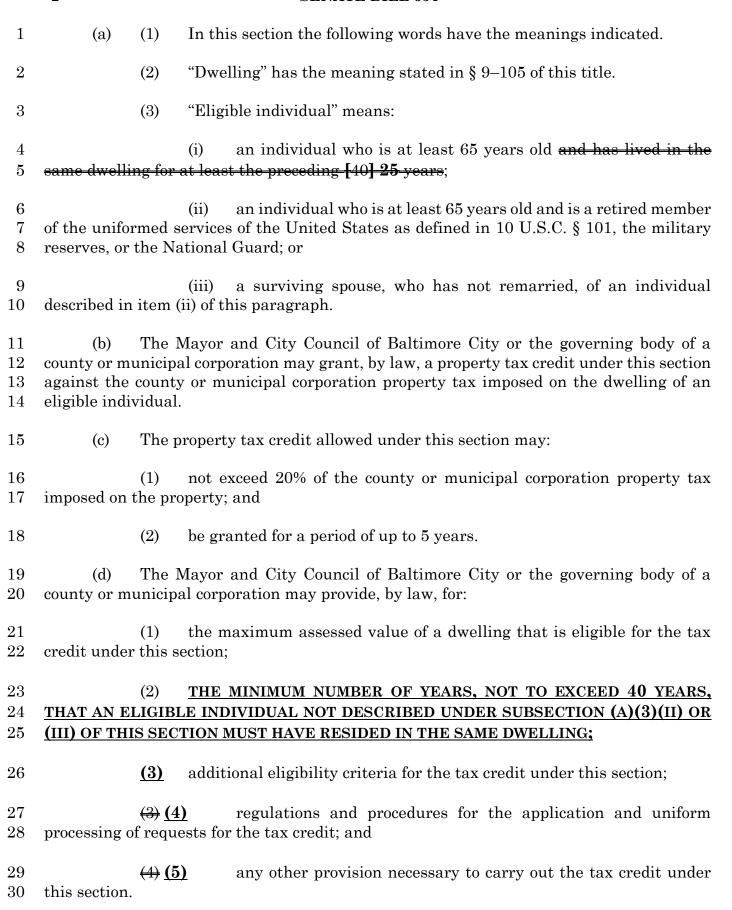

6

7

8

9

10

## Property Tax Credit - Elderly Individuals - Eligibility

- FOR the purpose of altering the authorizing the Mayor and City Council of Baltimore City or the governing body of a county or municipality to provide, by law, the minimum number of years, not exceeding a certain number of years, that an elderly individual must live in the same dwelling for purposes of defining "eligible individual" as it relates to eligibility in order to be eligible for a certain statewide optional property tax credit against the county or municipal corporation property tax; altering a certain definition; providing for the application of this Act; and generally relating to the eligibility of certain elderly individuals for a certain property tax credit.
- 11 BY repealing and reenacting, with amendments,
- 12 Article Tax Property
- 13 Section 9–258
- 14 Annotated Code of Maryland
- 15 (2012 Replacement Volume and 2018 Supplement)
- 16 SECTION 1. BE IT ENACTED BY THE GENERAL ASSEMBLY OF MARYLAND,
- 17 That the Laws of Maryland read as follows:

Article – Tax – Property

19 9–258.

18